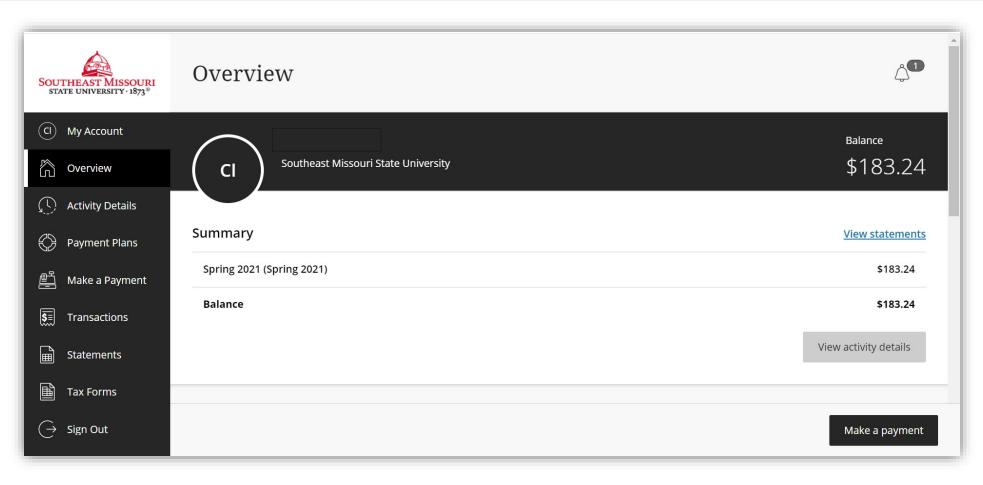

& Troubleshooting

#4 Expandability & Flexibility

#### Payment Experience (Pandemic Preparedness)

#1

Reduced Payment Friction & Expanded Options

- Intuitive navigation aided new online payment users.
- Reduced manual transactions due to integrations (529 & Flywire).



Consistent Electronic Billing & Paper Bill Alternative

- Ability to temporary suspend paper billings due to pandemic.
- Driver to online platform, promoting online payments.



Improved Support & Troubleshooting

- Ability to emulate user account assisted remote troubleshooting.
- Detailed logs available to identify cause of technical issue.



**Expandability & Flexibility** 

- Relocation of cashiering station for social distancing, with P2PE encryption.
- eMarket expansion for new uses.

#### Sample ePayment Screen





#### Sample eBill



Student Financial Services T 573.651.2253 / F 573-651-5006



Adjusted Balance (Current Balance Less Pending Aid)



If mailing a check, please include student name, ID#, and phone number of check writer.

\$183.24

Remit Payment to: Southeast Missouri State University One University Plaza, MS 3275 Cape Girardeau, MO 63701

| tement Details |             |                             |            |           |
|----------------|-------------|-----------------------------|------------|-----------|
| Date           | Term        | Description                 | Charges    | Payments  |
|                |             | * PREVIOUS BILLED BALANCE * | \$4,172.00 |           |
| 1/26/2021      | Spring 2021 | SE Textbook Rental Fee      | \$145.24   |           |
| 1/28/20