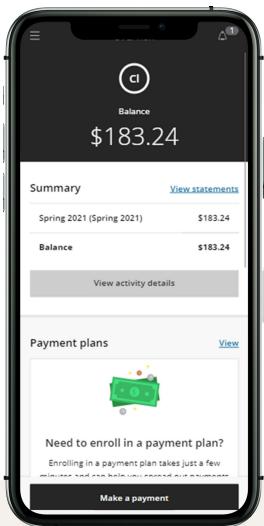

#### Sample ePayment Screen

#### Sample eBill

Student Financial Services T 573.651.2253 / F 573-651-5006

Adjusted Balance (Current Balance Less Pending Aid)

If mailing a check, please include student name, ID#, and phone number of check writer.

\$183.24

Remit Payment to: Southeast Missouri State University One University Plaza, MS 3275 Cape Girardeau, MO 63701

| tement Details |             |                             |            |           |
|----------------|-------------|-----------------------------|------------|-----------|
| Date           | Term        | Description                 | Charges    | Payments  |
|                |             | * PREVIOUS BILLED BALANCE * | \$4,172.00 |           |
| 1/26/2021      | Spring 2021 | SE Textbook Rental Fee      | \$145.24   |           |
| 1/28/2021      | Spring 2021 | DPS Parking DecalRA20564    | \$38.00    |           |
| 2/4/2021       | Spring 2021 | Access Missouri State Grant |            | \$1,000.0 |
| 2/4/2021       | Spring 2021 | Pell Grant Payment          |            | \$3,172.0 |
|                |             | * CURRENT BILLED BALANCE *  | \$183.24   |           |
|                |             | * TOTAL PENDING AID *       | \$0.00     |           |
|                |             | CURRENT BALANCE             | \$183.24   |           |