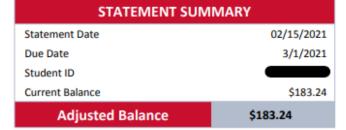

#### Sample eBill

Student Financial Services T 573.651.2253 / F 573-651-5006

Adjusted Balance (Current Balance Less Pending Aid)

If mailing a check, please include student name, ID#, and phone number of check writer.

\$183.24

Remit Payment to: Southeast Missouri State University One University Plaza, MS 3275 Cape Girardeau, MO 63701

| tement Details |             |                             |            |           |
|----------------|-------------|-----------------------------|------------|-----------|
| Date           | Term        | Description                 | Charges    | Payments  |
|                |             | * PREVIOUS BILLED BALANCE * | \$4,172.00 |           |
| 1/26/2021      | Spring 2021 | SE Textbook Rental Fee      | \$145.24   |           |
| 1/28/2021      | Spring 2021 | DPS Parking DecalRA20564    | \$38.00    |           |
| 2/4/2021       | Spring 2021 | Access Missouri State Grant |            | \$1,000.0 |
| 2/4/2021       | Spring 2021 | Pell Grant Payment          |            | \$3,172.0 |
|                |             | * CURRENT BILLED BALANCE *  | \$183.24   |           |
|                |             | * TOTAL PENDING AID *       | \$0.00     |           |
|                |             | CURRENT BALANCE             | \$183.24   |           |