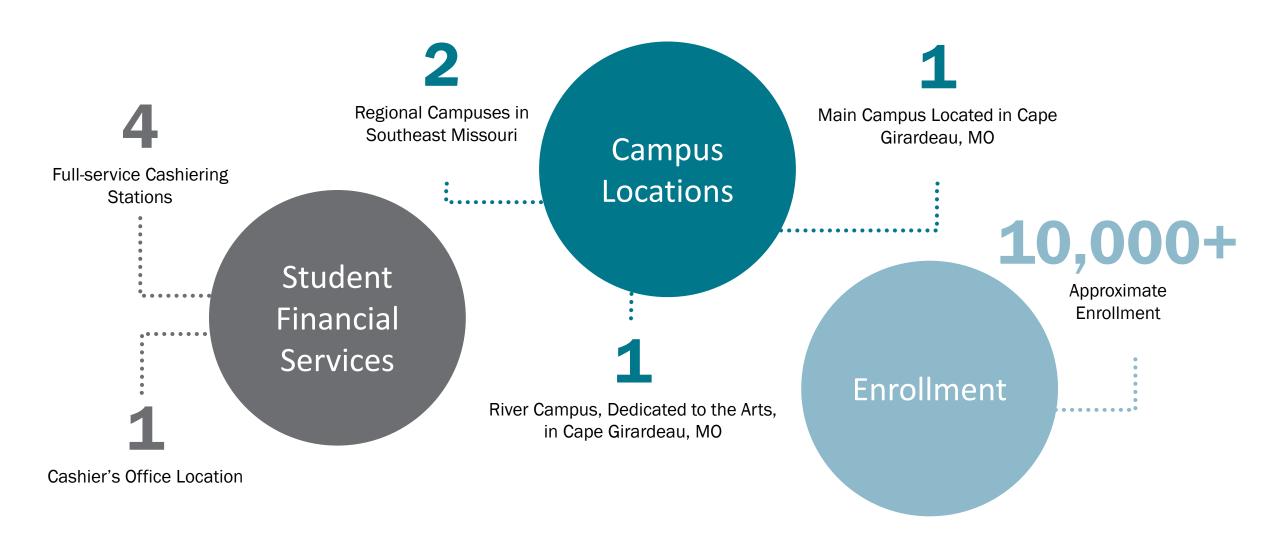

#### **School Profile**

- Founded in 1873
- Located in Cape Girardeau, MO
- 2 Regional Campuses in Southeast, MO
- 1 River Campus, Dedicated to the Arts
- **145** undergraduate majors, 100 minors, and more than 75 graduate programs
- 10,000+ Students enrolled