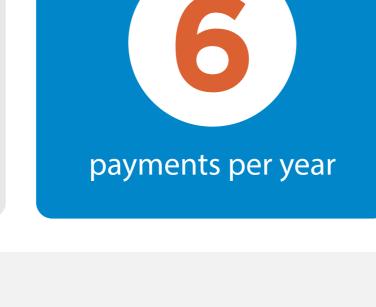

## HOW FAMILIES UTILIZE UPGRADED PAYMENT SYSTEMS

make per year?

5) On average, how many tuition payments do American families

40%

payments per year

online payments reduce staff time? Not at all

6) How much does upgrading