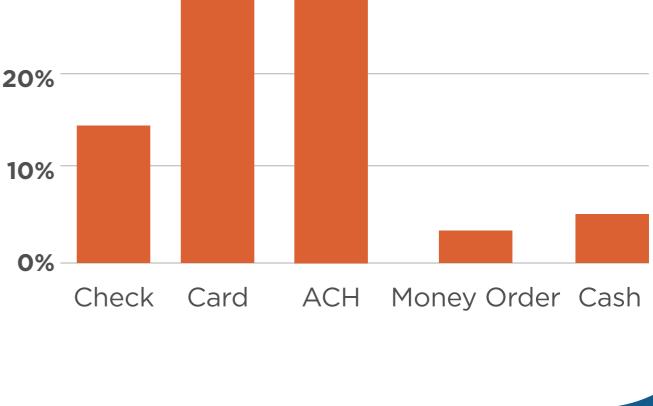

90% of the time they spend

processing payments

25% of weekend overtime

offers students and parents: (Check all that apply.)

More satisfaction Card and ACH payments Online answers to billing questions

Text payment reminders % of Tuition Payments by American Families

7) An integrated ecommerce solution

preferred payment methods? (Refer to the chart). Cash and money order in person

8) What are the top two

Card and ACH from the

Check and money order through the mail

comfort of home or on the go