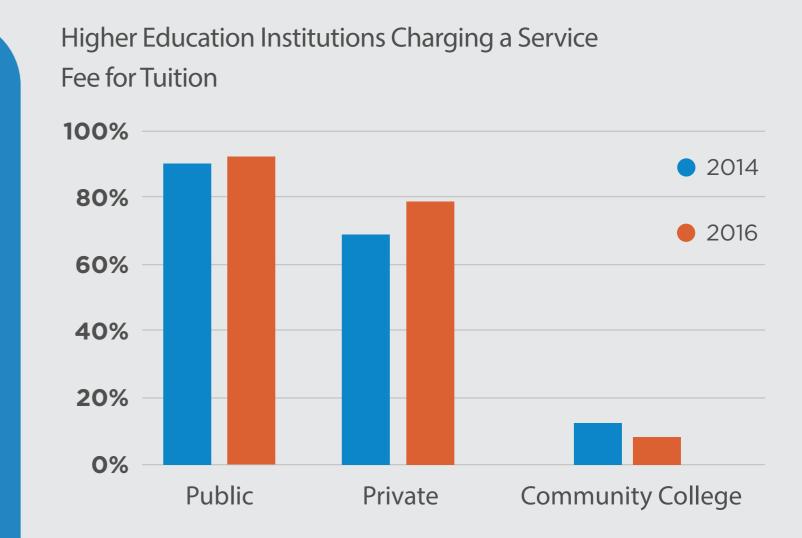

## WHAT ELLUCIAN COLLEAGUE SCHOOLS **NEED IN AN eCOMMERCE PARTNER**

1) How can schools eliminate 100% of card payment fees\*?

By charging a small

service fee

By not offering online payments

By absorbing the costs