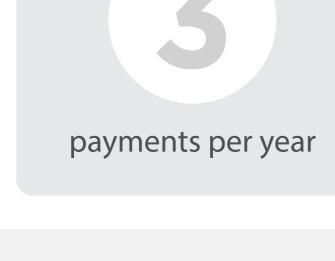

## HOW FAMILIES UTILIZE UPGRADED PAYMENT SYSTEMS

make per year?

5) On average, how many tuition payments do American families

40%

payments per year

online payments reduce staff time? Not at all

6) How much does upgrading